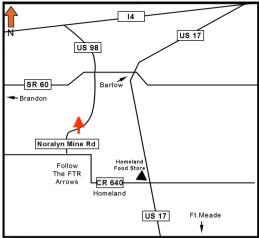

No Pit Ridina

MEMB \$

CLUB \$

4200 Noralyn Mine Rd. Bartow. Florida 33830 27° 50' 22.50" North 81° 51' 37.23 West

Practice

Row4-Vet R

Row9 • Silver Master B. Women

Row 8-C Open Row 9-C-250 Row 10-C-200