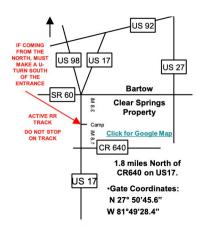

Florida Trail Riders presents the 2023-2024 AMA Florida Hare Scramble **State Championship Series** 













## **Presented by CFTR** Sept 30th & Oct 1st, 2023

GATE FEE: \$20 - Gate Hours

Fri - 3 PM to Midnight Sat - 6 AM to Midnight Sun - 6 AM to End

PLEASE USE PRE-ENTRY AT: www.floridatrailriders.org

ADULTS – Pre-Entry \$75 Post-Entry \$80 PEEWEE – Pre-Entry \$25 Post-Entry \$30

ALL PIT VEHICLES MUST OBTAIN A PERMIT - \$20 PER PIT VEHICLE AT **GATE. PERMITS MUST BE DISPLAYED AT ALL TIMES** PIT VEHICLE IS: any motorized vehicle without pedals, except for race machines traveling to and from the start or finish of their race or a tagged vehicle



## No Camping Circles Park Single File - Straight Lines



- ARMBANDS MUST BE WORN BY ALL PARTICIPANTS AND SPECTATORS AT ALL TIMES.
- NO GROUND FIRES.
- ALL DOGS MUST BE ON LEASHES.
- 96 db MAX sound limit.
- · Tether switches required for all Quads.
- FTR transponders are required for scoring. They are available at signup.
- NO PIT RIDING
- · Riders are responsible for correct colors. numbers. and letters - see Hare Scrambles Section of the FTR rulebook.

Riders and Guests are responsible for following all FTR rules.

- SATURDAY
  Signup 7:30a–10:30a
- Pee Wee Track Practice: 9:00a-9:05a Pee Wee A & B 9:05a-9:10a Pee Wee C & Beginner 9:10a-9:15a Quad Super Pee Wee A & B
- 9:15a-9:20a Quad Pee Wee A & B ■ Pee Wee Races
- ▶ Race 1 9:25a-9:40a Pee Wee Beginner Race 2 9:45a-10:00a Pee Wee C