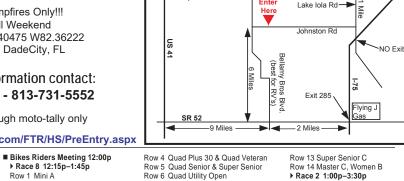

## Hare Scrambles

March 16 & 17, 2024

Above Ground Campfires Only!!! Food Vending All Weekend GPS Coordinates N28.40475 W82.36222 27493 Johnston Rd, DadeCity, FL

#### http://www.moto-tally.com/FTR/HS/PreEntry.aspx

Ayres Rd

Click Here For

SR 50/US 98 16 Miles

Spring Lake Hwy

Hayman Rd

- · ARMBANDS MUST BE WORN BY ALL PARTICIPANTS AND SPECTATORS AT ALL TIMES.
- · NO GROUND FIRES.
- · ALL DOGS MUST BE ON LEASHES.
- 96 db MAX sound limit.
- · Tether switches required for all Quads.
- · FTR transponders are required for scoring. They are available at signup.
- NO PIT RIDING
- · Riders are responsible for correct colors. numbers. and letters - see Hare Scrambles Section of the FTR rulebook.