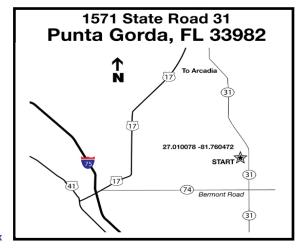

## FLORIDA TRAIL RIDERS presents the

**AMA Florida Hare Scramble** State Championship Series

Gate Fee: \$20 per vehicle - Good all weekend!

Gates Open: Friday 3pm - Midnight, Saturday 6am - Midnight, Sunday 6am