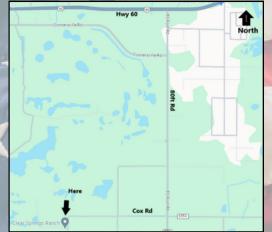

## **SunRunners** SaluteTo Veterans

Nov 11th and 12th 2023 Facebook.com/SunRunnersFTR

Gates Open Friday 4pm to Midnight 6am to Midnight Sat 6am to Noon Sun Gate Fee \$20.00

**Pre Enter at** MotoTally Adult \$60 PW \$25

Day of the Race Adult \$70, PW \$35

<u>GPS</u> 27.87758N, 81 .77794W

- ARMBANDS MUST BE WORN BY ALL PARTICIPANTS AND SPECTATORS AT ALL TIMES.
- NO GROUND FIRES.
- ALL DOGS MUST BE ON LEASHES.
- 96 db MAX sound limit.
- Tether switches required for all Quads.
- FTR transponders are required for scoring. ► □
  Race 3 10:05a-10:30a They are available at signup.
- NO PIT RIDING
- Riders are responsible for correct colors. numbers. and letters — see Hare Scrambles Section of the ETR rulebook.