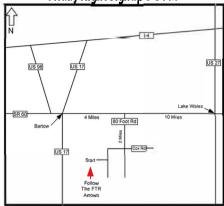

#### Proceeds Benefit the FTR Banquet and Scholarship Fund

**GATES OPEN 4PM ON FRIDAY** Friday Night Signup 6-8 PM

GPS COORDINATES: N27.877653 W81.777676